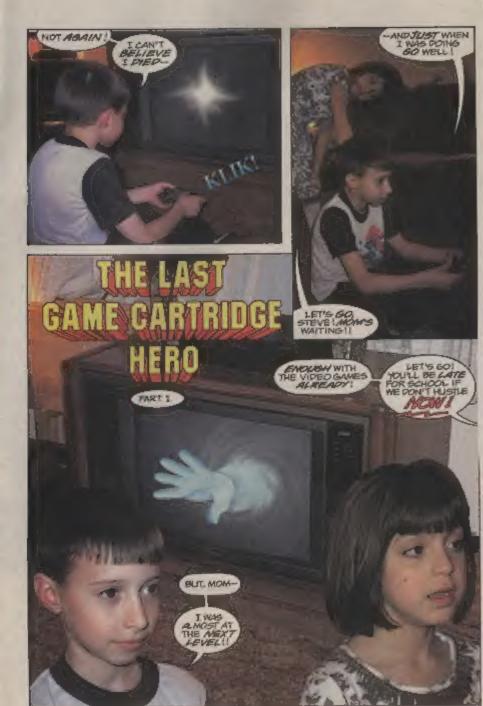

...with worlds beyond!

"The Last Game Cartridge Hero" by Ken Penders with Lattering by Vickie Williams & Coloring by Karl Bolters

"The Substitute
Freedom
Fighters"
Written and Inked
by Rich Keslewski
Penciled by
Art Mawhinney
Lattered by
Mindy Elsman
Colored by
Karl Bollers